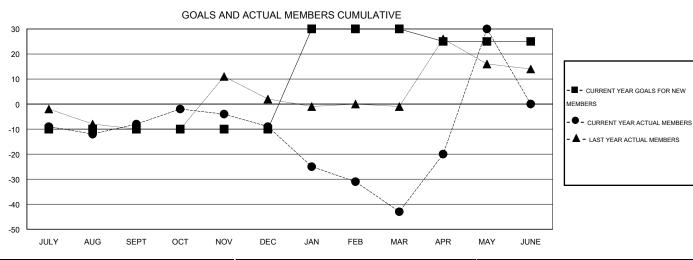

## **LOCATION NETHERLANDS**

GMT CA 4

|                            |                  | Clubs            |                  |                  | Members                 |                    |                                     |                    |                  |
|----------------------------|------------------|------------------|------------------|------------------|-------------------------|--------------------|-------------------------------------|--------------------|------------------|
|                            | RESUL            | TS FOR 2015-2016 | i                |                  | RESULTS FOR 2015-2016   |                    |                                     |                    |                  |
| QUARTER                    | NEW CLUB<br>GOAL | NEW CLUBS        | DROPPED<br>CLUBS | NET<br>GAIN/LOSS | QUARTER                 | NEW MEMBER<br>GOAL | CHARTER AND<br>NEW MEMBERS<br>ADDED | DROPPED<br>MEMBERS | NET<br>GAIN/LOSS |
| JULY/AUG/SEPT              | 0                | 0                | 0                | 0                | JULY/AUG/SEPT           | -10                | 24                                  | 32                 | -8               |
| OCT/NOV/DEC<br>JAN/FEB/MAR | 0                | 0                | 0                | 0                | OCT/NOV/DEC JAN/FEB/MAR | 0<br>40            | 14<br>1                             | 15<br>35           | -1<br>-34        |
| APR/MAY/JUNE               | 0                | 1                | 0                | 1                | APR/MAY/JUNE            | -5                 | 95                                  | 22                 | 73               |